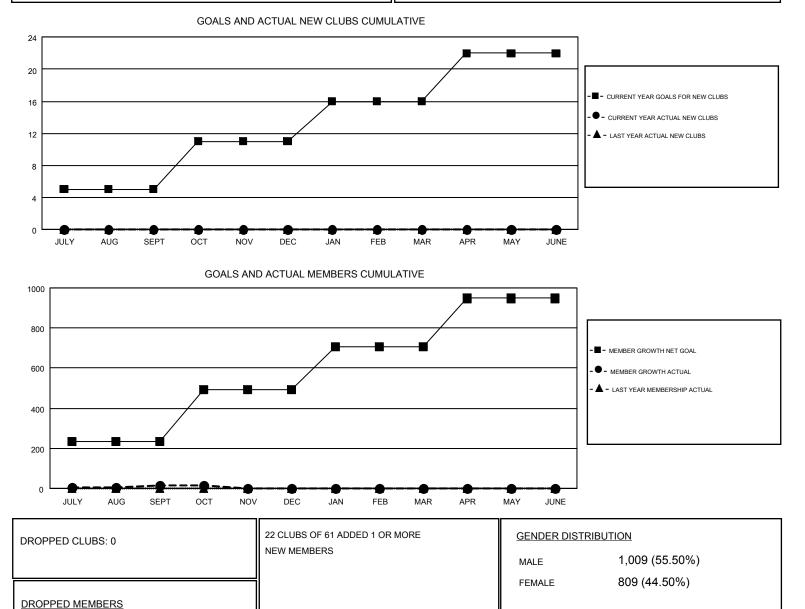

### GMT: SAYED RIZWAN QADRI

| GMT | CA | 6-Afr |
|-----|----|-------|
|     |    |       |

| Clubs                 |               |           | Members               |               |                           |                         |                                                    |
|-----------------------|---------------|-----------|-----------------------|---------------|---------------------------|-------------------------|----------------------------------------------------|
| RESULTS FOR 2018-2019 |               |           | RESULTS FOR 2018-2019 |               |                           |                         |                                                    |
| QUARTER               | NEW CLUB GOAL | NEW CLUBS | DROPPED CLUBS         | QUARTER       | MEMBER GROWTH NET<br>GOAL | MEMBER GROWTH<br>ACTUAL | DROPPED<br>MEMBERS ACTUAL<br>(including transfers) |
| JULY/AUG/SEPT         | 5             | 0         | 0                     | JULY/AUG/SEPT | 232                       | 55                      | 34                                                 |
| OCT/NOV/DEC           | 6             | 0         | 0                     | OCT/NOV/DEC   | 262                       | 8                       | 9                                                  |
| JAN/FEB/MAR           | 5             | 0         | 0                     | JAN/FEB/MAR   | 212                       | 0                       | 0                                                  |
| APR/MAY/JUNE          | 6             | 0         | 0                     | APR/MAY/JUNE  | 242                       | 0                       | 0                                                  |